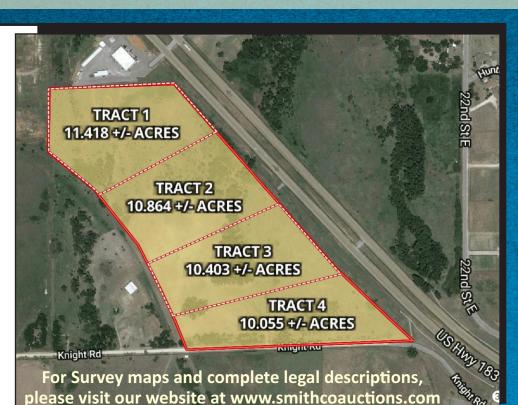

#### **SELLING HIGHWAY FRONTAGE!**

Auction Location: Woodward Co. Event Center, 1st & Temple Houston Dr., Woodward, OK

Land Location: PRIME HIGHWAY FRONTAGE on the south side of Hwy 270/ Williams Ave. From Lakeview and Williams Ave. the land is just 2/10 of a mile east on Hwy 270.

Tracts will be Offered Individually and Collectively Using the Multi-Par Method of Aucion

There is county road access on the south side and from Hwy 270 on the North. There is a water well and windmill on the land.

#### **SELLING HIGHWAY FRONTAGE!**

Auction Location: Woodward Co. Event Center, 1st & Temple Houston Dr., Woodward, OK