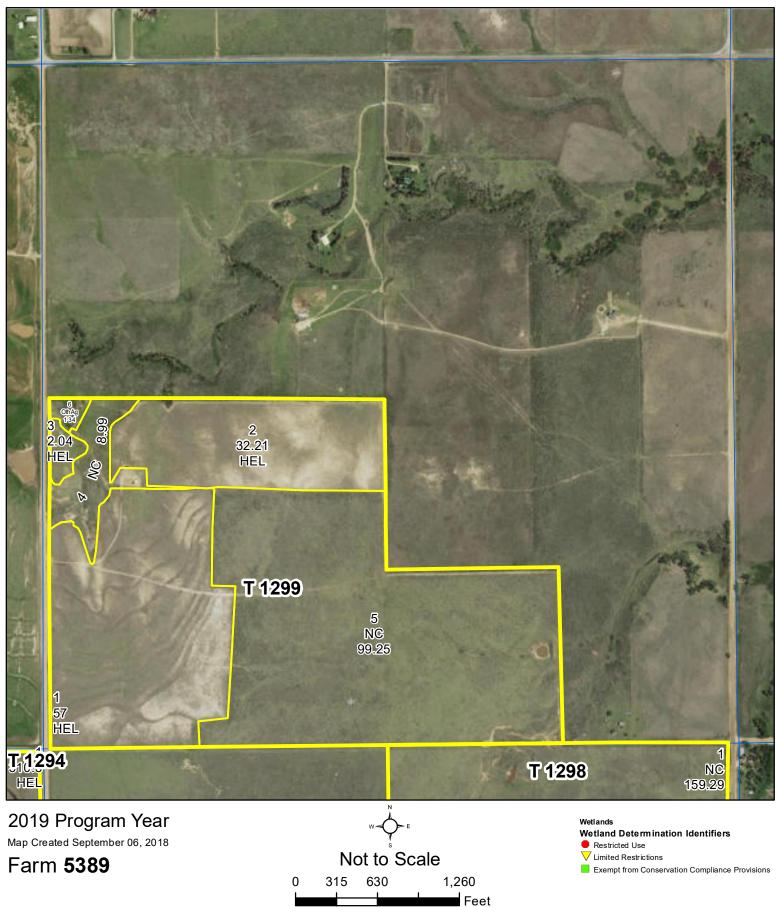

United States Department of Agriculture (USDA) Farm Service Agency (FSA) maps are for FSA Program administration only. This map does not represent a legal survey or reflect actual ownership; rather it depicts the information provided directly from the producer and/or National Agricultural Imagery Program (NAIP) imagery. The producer accepts the data 'as is' and assumes all risks associated with its use. USDA-FSA assumes no responsibility for actual or consequential damage incurred as a result of any user's reliance on this data outside FSA Programs. Wetland identifiers do not represent the size, shape, or specific determination of the area. Refer to your original determination (CPA-026 and attached maps) for exact boundaries and determinations or contact USDA Natural Resources Conservation Service (NRCS).

Map Created September 06, 2018

Farm **5389** 

2019 Program Year Map Created September 06, 2018

Farm **5389** 