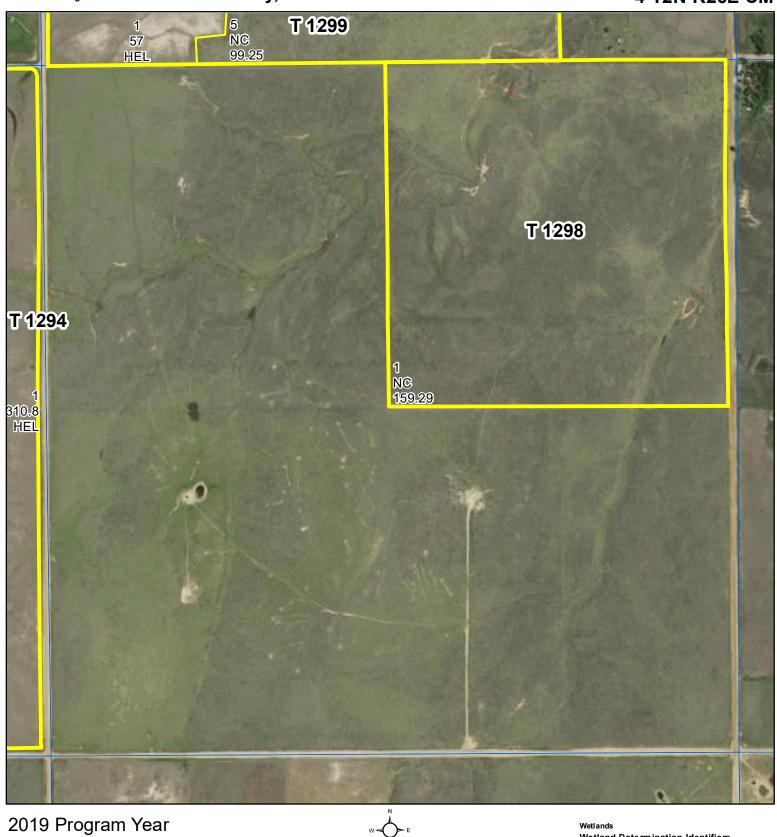

United States Department of Agriculture (USDA) Farm Service Agency (FSA) maps are for FSA Program administration only. This map does not represent a legal survey or reflect actual ownership; rather it depicts the information provided directly from the producer and/or National Agricultural Imagery Program (NAIP) imagery. The producer accepts the data 'as is' and assumes all risks associated with its use. USDA-FSA assumes no responsibility for actual or consequential damage incurred as a result of any user's reliance on this data outside FSA Programs. Wetland identifiers do not represent the size, shape, or specific determination of the area. Refer to your original determination (CPA-026 and attached maps) for exact boundaries and determinations or contact USDA Natural Resources Conservation Service (NRCS).