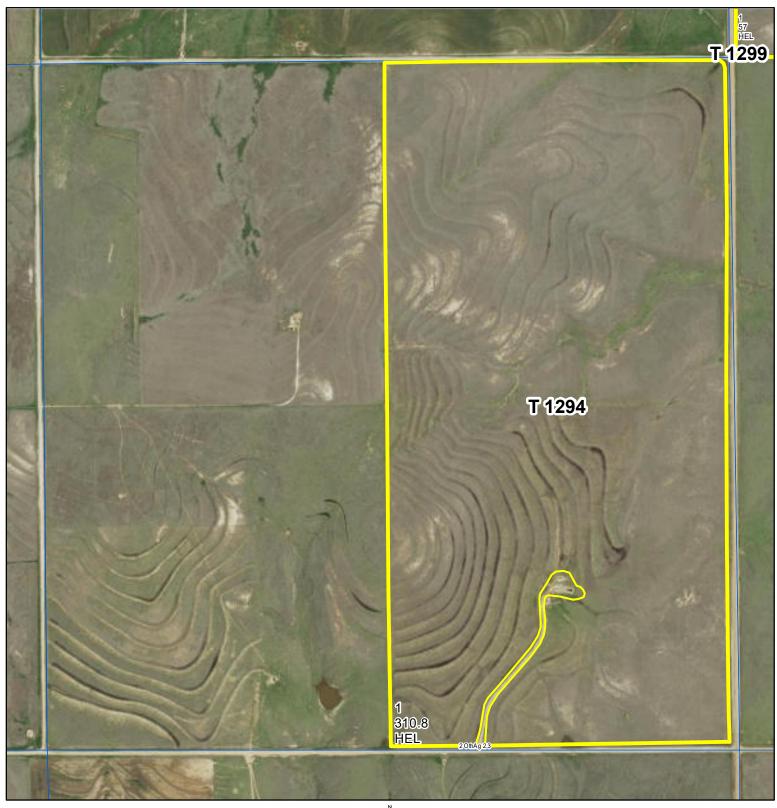

United States Department of Agriculture (USDA) Farm Service Agency (FSA) maps are for FSA Program administration only. This map does not represent a legal survey or reflect actual ownership; rather it depicts the information provided directly from the producer and/or National Agricultural Imagery Program (NAIP) imagery. The producer accepts the data 'as is' and assumes all risks associated with its use. USDA-FSA assumes no responsibility for actual or consequential damage incurred as a result of any user's reliance on this data outside FSA Programs. Wetland identifiers do not represent the size, shape, or specific determination of the area. Refer to your original determination (CPA-026 and attached maps) for exact boundaries and determinations or contact USDA Natural Resources Conservation Service (NRCS).